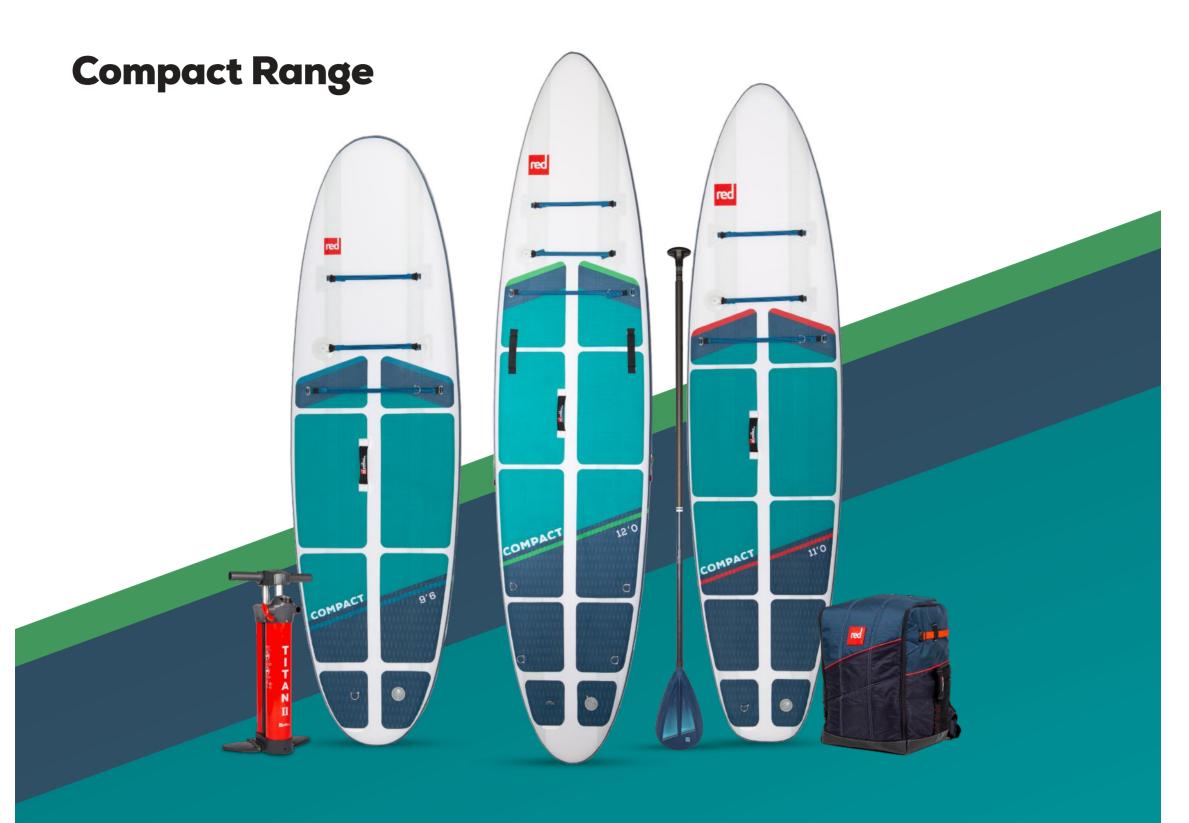

## **Compact Range**

## Half the size, double the adventure!

The Compact range pushes the boundaries of what an inflatable board can be...making the sport more convenient and more accessible than ever before.

Package includes; PACT™ Inflatable Paddle Board, Compact Backpack, Titan II Pump, 5pc paddle, 2x Click fins

## **Compact 9'6 Package**

Half the size - double the adventure! A revolutionary board that offers convenience and performance - perfect for a weekend adventure, or an after-work paddle.

The 9' 6" Compact from Red Paddle Co is one of the most transportable SUP boards on the planet. Whether travelling by foot, bike, or public transport, you'll love how convenient it is transporting this board in a backpack.

## **Compact 11'0 Package**

The 11'O Compact is a full-sized touring SUP that packs down to half the size of a conventional inflatable paddle board.

Full of practical features and innovations, this board is an ideal match for paddlers who regularly travel with their board or want to adventure further with the convenience of an all-in-one package.