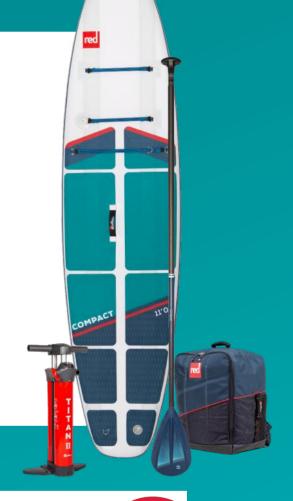

## **Compact 11'0 Package**

The 11'O Compact is a full-sized touring SUP that packs down to half the size of a conventional inflatable paddle board.

Full of practical features and innovations, this board is an ideal match for paddlers who regularly travel with their board or want to adventure further with the convenience of an all-in-one package.

The increased length makes this board perfect for longer paddling adventures and paddlers travelling the world with their SUP. Designed with a more drawn out shape to increase glide, the 11'0 Compact is ideal for paddlers who want to travel and explore without limitation.

Length - 11'0" Thickness - 4.7"/120mm Width - 32"/813mm Volume - 259Ltrs

Fins – twin click fin Max Rider – 110kg/242lbs

**NEW** for

2022

Designed for the ultimate adventurer paddler

This board is an ideal match for paddlers who are passionate about going further and touring further than anyone before with the convenience of a compact all-in-one package.