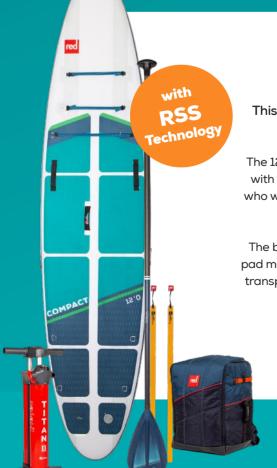

The 12'0 increased length makes this board perfect for the ultimate explorer who wants to travel the world with their SUP. Designed with a drawn out shape to increase glide, the 12'0 Compact is ideal for paddlers who want to explore without limitation. Large volume make this board an ideal exploring and touring board, designed for competent paddlers.

The board has a quad stringer tensioning system and RSS battens giving maximum rigidity. The split deck pad means the board is easier than ever to fold and roll away into a super small package, making it the most transportable adventure SUP on the market. The board has a super-strong but supple outer layer that can be packed away neatly in its Compact backpack.

Length - 12'0" Thickness - 4.7"/120mm Width - 32"/813mm Volume - 302Ltrs

Fins - twin click fin Max Rider - 110kg/242lbs