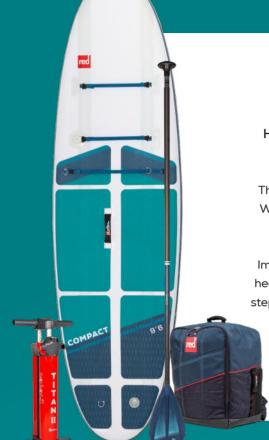

## **Compact 9'6 Package**

Half the size - double the adventure! A revolutionary board that offers convenience and performance - perfect for a weekend adventure, or an after-work paddle.

The 9' 6" Compact from Red Paddle Co is one of the most transportable SUP boards on the planet. Whether travelling by foot, bike, or public transport, you'll love how convenient it is transporting this board in a backpack.

Length - 9'6" Thickness - 4.7"/120mm Width - 32"/813mm Volume - 160Ltrs

Fins - twin click fin Max Rider - 95kg/210lbs